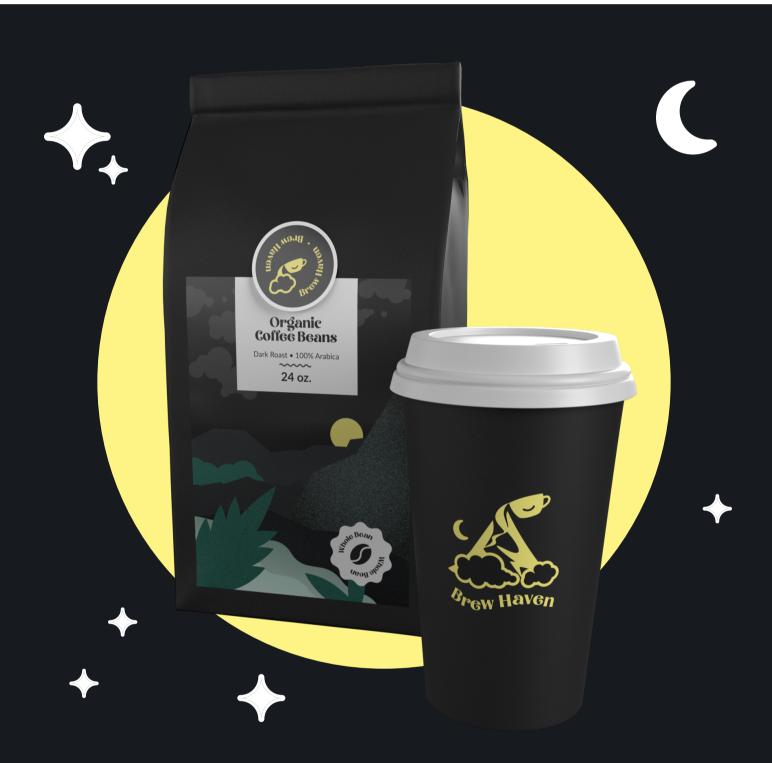

#### SHOP NOW

Bold, Robust Blegance.

Indulge in the rich and robust symphony of flavors with our Organic Whole Bean Dark Roast coffee—a bold masterpiece crafted to elevate your coffee experience. Our Dark Roast is a meticulous blend of premium coffee beans, roasted to perfection to unlock deep, complex notes.

#### **Subscribe and Save**

Never run out of your favorite Brew Haven blend! Subscribe to our convenient delivery service and enjoy the luxury of freshly roasted coffee delivered right to your doorstep. Plus, subscribers receive exclusive discounts and priority access to new releases.